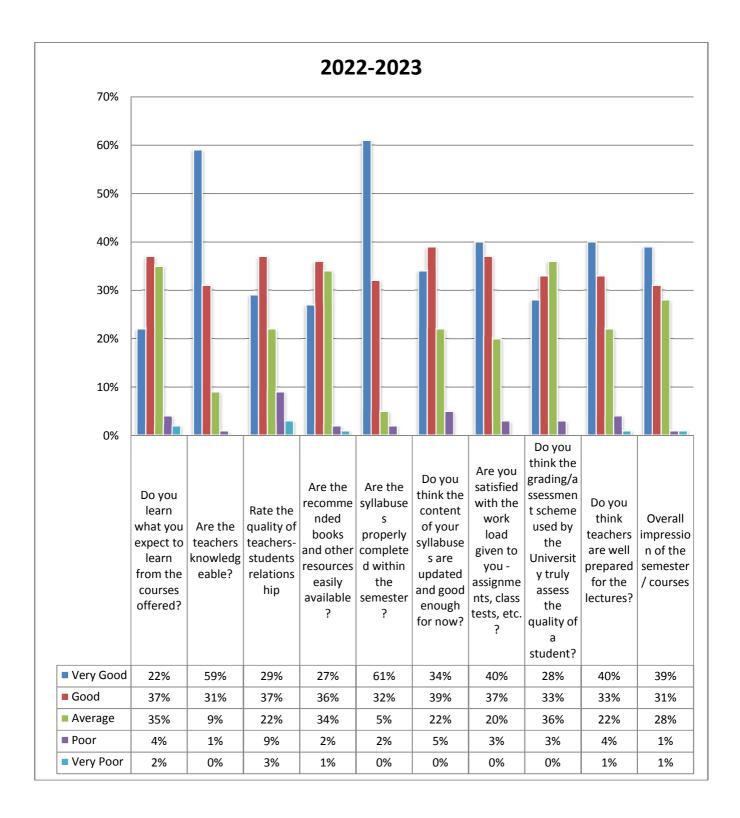

## 2022-2023

Students were given the link to 'Google Form' that comprises of ten questions and one optional field for their comments, suggestions or appraisals. Feedback form had been distributed for the notification of Students through WhatsApp Group. Every Department and every semester have their respective WhatsApp group for sharing information and interactive online discussion on matter relating to academic and College issues.

The questions present in the analysis are all related to the curricular aspects and their delivery by the faculty members of this college. Responses are assessed on a scale of five, as:

| 5 | Very good |
|---|-----------|
| 4 | Good      |
| 3 | Average   |
| 2 | Poor      |
| 1 | Very Poor |

Out of 1266 total number of student, we have received 848 respondents from students.