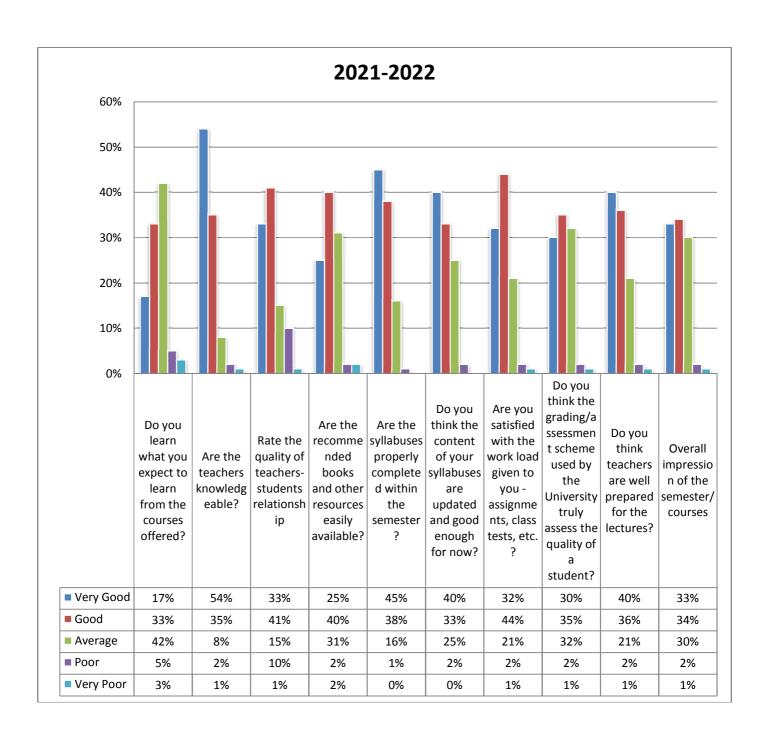

## 2021-2022

Students were given the link to 'Google Form' that comprises of ten questions and one optional field for their comments, suggestions or appraisals. Feedback form had been distributed for the notification of Students through WhatsApp Group. Every Department and every semester have their respective WhatsApp group for sharing information and interactive online discussion on matter relating to academic and College issues.

The questions present in the analysis are all related to the curricular aspects and their delivery by the faculty members of this college. Responses are assessed on a scale of five, as:

| 5 | Very good |
|---|-----------|
| 4 | Good      |
| 3 | Average   |
| 2 | Poor      |
| 1 | Very Poor |

Out of 1237 total number of student, we have received five hundred and fifteen (675) respondents from students.